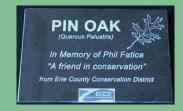

# 2. <u>Customize your</u> plaque.

Please fill out the form on the back of this flyer and let us know what you would like on your tree's plaque.

#### 3. Planting day.

Following payment and collection of orders, a planting day is scheduled in the fall of each year. Each tree is professionally planted and mulched, and the customized plaque is added to the memorial