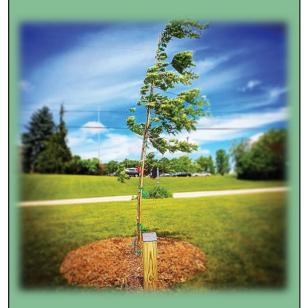

#### 3. Planting day.

Following payment and collection of orders, a planting day is scheduled in the fall of each year. Each tree is professionally planted and mulched, and the customized plaque is added to the memorial

# Memorial Tree Trail At Headwaters Park

Honor or memorialize a friend or loved one with a long-lasting, living memorial