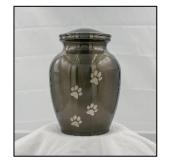

#### **Small Wood Box Urn**

Cost: \$30

Your pet's cremains are carefully packaged, wrapped in tissue, placed in a velvet bag, and housed in this wooden box urn. Features paw prints, a secure latch, and text "Your wings were ready but my heart was not." Sizes: Small (up to 30 lbs)