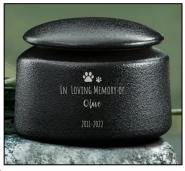

#### Small Ceramic Urn – Personalized

#### Cost: \$100

This pet urn is crafted from quality ceramics and finished in a black polish with engraved design. Even though your pet is out of sight, he or she will always be in your heart. You can preserve each adventure and precious memory by adding an engraving to your pet's urn. Available in black or white, this urn will fit right in with your home décor, serving as a daily reminder of your loved one.