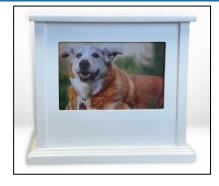

### FRAMES

| Basic Black Frame                                                                                                                                                                                                                     | Rustic Natural Wood                                                                                                                                                                    | Rustic White Wood                                                                                                                                                                 |
|---------------------------------------------------------------------------------------------------------------------------------------------------------------------------------------------------------------------------------------|----------------------------------------------------------------------------------------------------------------------------------------------------------------------------------------|-----------------------------------------------------------------------------------------------------------------------------------------------------------------------------------|
| Cost:<br>One basic frame included.                                                                                                                                                                                                    | Cost: \$6 each                                                                                                                                                                         | Cost: \$8 each                                                                                                                                                                    |
| Additional frames: \$5 each                                                                                                                                                                                                           |                                                                                                                                                                                        |                                                                                                                                                                                   |
| Two black frames are included with<br>our basic private/semi-private<br>cremation package, displaying your<br>pet's paw print and a fur clipping.<br><b>Size:</b><br>4 x 6 (short fur/under 40 lbs.)<br>5 x 7 (long fur/over 40 lbs.) | Upgrade your frame option to this<br>rustic frame to display your pet's paw<br>print and fur clipping.<br><b>Size:</b><br>4 x 6 (short fur/under 40 lbs.)                              | Upgrade your frame option to this<br>rustic white wood frame to display<br>your pet's paw print and fur clipping.<br><b>Size:</b><br>5 x 7 (long fur/over 40 lbs.)                |
| Large Collar Keepsake Frame                                                                                                                                                                                                           | Medium Collar Keepsake Frame                                                                                                                                                           | Memorial Frame                                                                                                                                                                    |
| Cost: \$25 each                                                                                                                                                                                                                       | Cost: \$20 each                                                                                                                                                                        | A lifetime or<br>LOYEE<br>Jorever<br>in our<br>HEARTS                                                                                                                             |
|                                                                                                                                                                                                                                       |                                                                                                                                                                                        |                                                                                                                                                                                   |
| Your pet is never far from your heart.<br>Cherish their memory with this photo<br>frame that also displays their collar.<br>The perfect keepsake to honor your<br>furry family member.                                                | Your pet is never far from your heart.<br>Cherish their memory with this photo<br>frame that also displays their collar.<br>The perfect keepsake to honor your<br>furry family member. | This memorial pet photo frame features a<br>heartwarming sentiment and a silver<br>pawprint attachment. It is designed to<br>match any décor with a tasteful and rustic<br>style. |