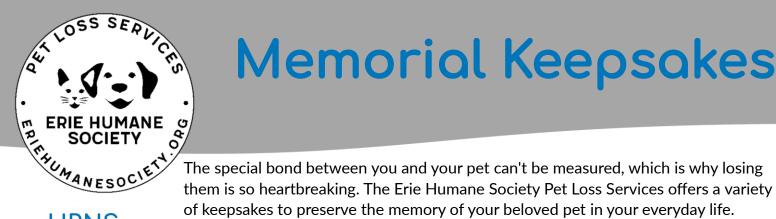

Cost: Sm.: \$30 Med.: \$35 Lg.: \$45

Your pet's cremains are carefully packaged, wrapped in tissue, and housed in this stainless-steel urn. Features paw prints, a screw-top lid, and includes a velvet bag. Sizes: Small (up to 30 lbs) Medium (31-65 lbs) Large (66 lbs +)