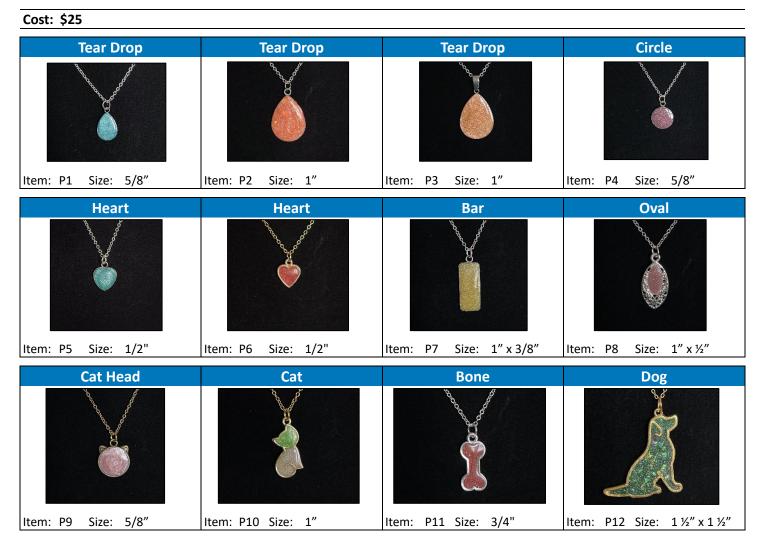

## **CREMATION JEWELRY**

Keep your pet's memory close to your heart with a beautiful resin pendant infused with your pet's cremains. Choose from glitter colors, metallic colors, or natural cremains in clear resin. Pendants include a choice of chain or cord necklace.