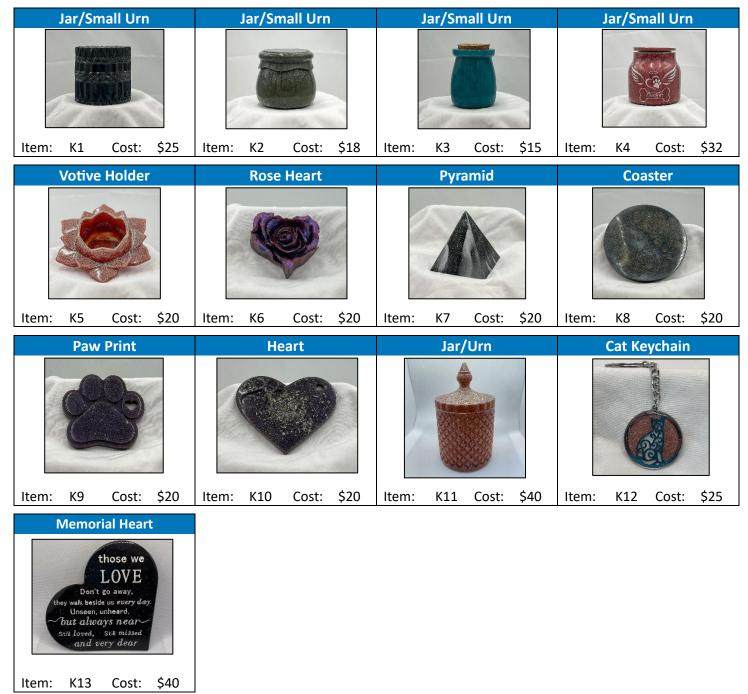

elry, key chains, jars, decorative pieces, and more.

### **CREMATION JEWELRY & KEEPSAKES**



\* Due to color variations in cremains, the finished color of your piece may be altered slightly from the sample colors.

Keepsake Customization Options (vinyl customization is not available on jewelry):
Add vinyl letters or graphics to your resin. An additional fee of \$2.00 per letter and \$10.00 per graphic will be applied.
Vinyl Colors: Black Gloss, White Gloss, Metallic Gold, Metallic Silver



## **CREMATION JEWELRY**

Keep your pet's memory close to your heart with a beautiful resin pendant infused with your pet's cremains. Choose from glitter colors, metallic colors, or natural cremains in clear resin. Pendants include a choice of chain or cord necklace.





### **CREMATION KEEPSAKES**