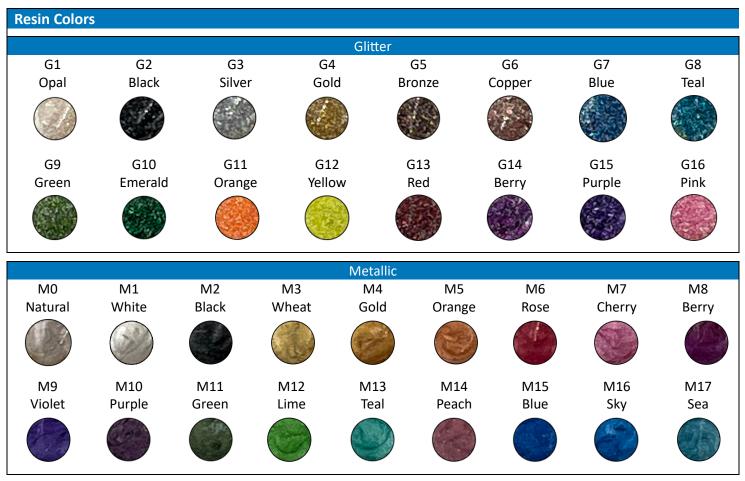

### **CREMATION JEWELRY & KEEPSAKES**

\* Due to color variations in cremains, the finished color of your piece may be altered slightly from the sample colors.

Keepsake Customization Options (vinyl customization is not available on jewelry):
Add vinyl letters or graphics to your resin. An additional fee of \$2.00 per letter and \$10.00 per graphic will be applied.
Vinyl Colors: Black Gloss, White Gloss, Metallic Gold, Metallic Silver