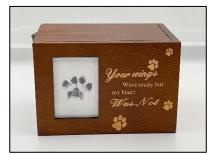

### FRAMES

| Basic Black Frame                                                                                                                                                                                                                     | Rustic Natural Wood                                                                                                                                                                    | Rustic White Wood                                                                                                                                                                 |
|---------------------------------------------------------------------------------------------------------------------------------------------------------------------------------------------------------------------------------------|----------------------------------------------------------------------------------------------------------------------------------------------------------------------------------------|-----------------------------------------------------------------------------------------------------------------------------------------------------------------------------------|
| Cost:<br>One basic frame included.                                                                                                                                                                                                    | Cost: \$6 each                                                                                                                                                                         | Cost: \$8 each                                                                                                                                                                    |
| Additional frames: \$5 each                                                                                                                                                                                                           |                                                                                                                                                                                        |                                                                                                                                                                                   |
| Two black frames are included with<br>our basic private/semi-private<br>cremation package, displaying your<br>pet's paw print and a fur clipping.<br><b>Size:</b><br>4 x 6 (short fur/under 40 lbs.)<br>5 x 7 (long fur/over 40 lbs.) | Upgrade your frame option to this<br>rustic frame to display your pet's paw<br>print and fur clipping.<br><b>Size:</b><br>4 x 6 (short fur/under 40 lbs.)                              | Upgrade your frame option to this<br>rustic white wood frame to display<br>your pet's paw print and fur clipping.<br><b>Size:</b><br>5 x 7 (long fur/over 40 lbs.)                |
| Large Collar Keepsake Frame                                                                                                                                                                                                           | Medium Collar Keepsake Frame                                                                                                                                                           | Memorial Frame                                                                                                                                                                    |
| Cost: \$25 each                                                                                                                                                                                                                       | Cost: \$20 each                                                                                                                                                                        | A lifetime or<br>LOYEE<br>Jorever<br>in our<br>HEARTS                                                                                                                             |
|                                                                                                                                                                                                                                       |                                                                                                                                                                                        |                                                                                                                                                                                   |
| Your pet is never far from your heart.<br>Cherish their memory with this photo<br>frame that also displays their collar.<br>The perfect keepsake to honor your<br>furry family member.                                                | Your pet is never far from your heart.<br>Cherish their memory with this photo<br>frame that also displays their collar.<br>The perfect keepsake to honor your<br>furry family member. | This memorial pet photo frame features a<br>heartwarming sentiment and a silver<br>pawprint attachment. It is designed to<br>match any décor with a tasteful and rustic<br>style. |