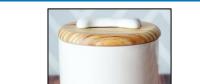

White Ceramic Urn/Wood Lid - Personalized

#### **Cost**: \$80

This unique and beautiful urn can be personalized on the back and front. Add your pets name and/or date to the front with a paw print, heart, or cross graphic underneath. The lid has a rubber seal to make it airtight. Choose a dog bone or heart to add to the lid. You can also choose a phrase below to be put on the back of the urn.