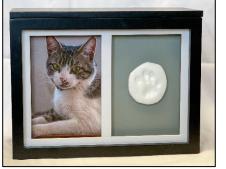

### FRAMES

| Basic Black Frame                                                                                                                                                                                                                     | Rustic Natural Wood                                                                                                                                                                    | Rustic White Wood                                                                                                                                                                 |
|---------------------------------------------------------------------------------------------------------------------------------------------------------------------------------------------------------------------------------------|----------------------------------------------------------------------------------------------------------------------------------------------------------------------------------------|-----------------------------------------------------------------------------------------------------------------------------------------------------------------------------------|
| Cost:<br>One basic frame included.                                                                                                                                                                                                    | Cost: \$6 each                                                                                                                                                                         | Cost: \$8 each                                                                                                                                                                    |
| Additional frames: \$5 each                                                                                                                                                                                                           |                                                                                                                                                                                        |                                                                                                                                                                                   |
| Two black frames are included with<br>our basic private/semi-private<br>cremation package, displaying your<br>pet's paw print and a fur clipping.<br><b>Size:</b><br>4 x 6 (short fur/under 40 lbs.)<br>5 x 7 (long fur/over 40 lbs.) | Upgrade your frame option to this<br>rustic frame to display your pet's paw<br>print and fur clipping.<br><b>Size:</b><br>4 x 6 (short fur/under 40 lbs.)                              | Upgrade your frame option to this<br>rustic white wood frame to display<br>your pet's paw print and fur clipping.<br><b>Size:</b><br>5 x 7 (long fur/over 40 lbs.)                |
| Large Collar Keepsake Frame                                                                                                                                                                                                           | Medium Collar Keepsake Frame                                                                                                                                                           | Memorial Frame                                                                                                                                                                    |
| Cost: \$25 each                                                                                                                                                                                                                       | Cost: \$20 each                                                                                                                                                                        | A lifetime or<br>LOYEE<br>Jorever<br>in our<br>HEARTS                                                                                                                             |
|                                                                                                                                                                                                                                       |                                                                                                                                                                                        |                                                                                                                                                                                   |
| Your pet is never far from your heart.<br>Cherish their memory with this photo<br>frame that also displays their collar.<br>The perfect keepsake to honor your<br>furry family member.                                                | Your pet is never far from your heart.<br>Cherish their memory with this photo<br>frame that also displays their collar.<br>The perfect keepsake to honor your<br>furry family member. | This memorial pet photo frame features a<br>heartwarming sentiment and a silver<br>pawprint attachment. It is designed to<br>match any décor with a tasteful and rustic<br>style. |