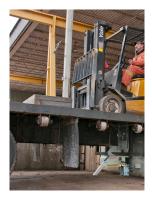

## Dock lifts

Dock lifts are an excellent means of simplifying loading functions and creating safer working conditions where loading docks don't exist or in conjunction with dock levelers to provide greater flexibility for a busy loading dock. Pentalift pitmounted and low-profile surface mounted dock lifts provide an increased service range eliminating the potential for unsafe loading operations due to severe height differences between ground level and the truck's trailer bed. Safer and more efficient than loading by ramp or by hand. Use the following link to go to the dock lift page on the internet.<u>www.pentalift.com/</u> elevating-docks.htm

HED Series Pit Mounted Dock Lift

LPE Series Surface Mounted Dock Lift