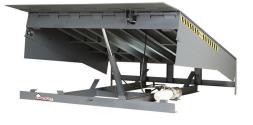

#### Hydraulic dock levelers

Pentalift hydraulic dock levelers provide superior value through prolonged, trouble-free performance. They are designed to provide the highest level of safety through automatic push button operation. The Pentalogic hydraulic manifold revolutionized hydraulic control circuitry by eliminating multiple valve assemblies, which can cause on-site adjustments, oil leaks, and hydraulic component failure. Pentalift dock levelers are designed to provide reliability, safety and performance. Use the following link to go to the dock leveler page on the internet.<u>www.pentalift.com/dock-levelers.htm</u>

Pentalift Roll-Off Stop Lip Design

Pentalift Hydraulic Dock Levelers

Pentalift Mechanical Dock Levelers