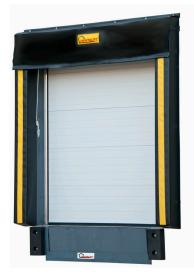

#### Dock seals and shelters

Pentalift manufacturers a complete range of foam and air inflatable dock seals as well as rigid, flexible and air inflatable dock shelters. All products are designed to improve safety, protect merchandise, reduce energy cost and improve security at the loading dock. The wide range of fabric materials, configurations and options allow you to build the best solution for your application. Use the following link to go to the dock seal and shelter page on the internet. <u>www.pentalift.com/dock-seals-dock-shelters.htm</u>

PS-100 Dock Seal

PS-200 Dock Seal

PS-400 Dock Shelter