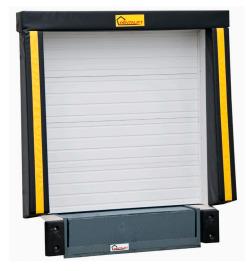

#### Dock seals and shelters

Pentalift manufacturers a complete range of foam and air inflatable dock seals as well as rigid, flexible and air inflatable dock shelters. All products are designed to improve safety, protect merchandise, reduce energy cost and improve security at the loading dock. The wide range of fabric materials, configurations and options allow you to build the best solution for your application. Use the following link to go to the dock seal and shelter page on the internet. <u>www.pentalift.com/dock-seals-dock-shelters.htm</u>

PS-100 Dock Seal

PS-200 Dock Seal

PS-400 Dock Shelter