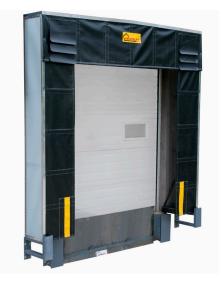

#### Dock seals and shelters

Pentalift manufacturers a complete range of foam and air inflatable dock seals as well as rigid, flexible and air inflatable dock shelters. All products are designed to improve safety, protect merchandise, reduce energy cost and improve security at the loading dock. The wide range of fabric materials, configurations and options allow you to build the best solution for your application. Use the following link to go to the dock seal and shelter page on the internet. <u>www.pentalift.com/dock-seals-dock-shelters.htm</u>

PS-100 Dock Seal

PS-200 Dock Seal

PS-400 Dock Shelter