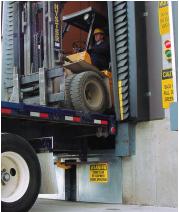

#### Hydraulic dock levelers

Pentalift hydraulic dock levelers provide superior value through prolonged, trouble-free performance. They are designed to provide the highest level of safety through automatic push button operation. The Pentalogic hydraulic manifold revolutionized hydraulic control circuitry by eliminating multiple valve assemblies, which can cause on-site adjustments, oil leaks, and hydraulic component failure. Pentalift dock levelers are designed to provide reliability, safety and performance. Use the following link to go to the dock leveler page on the internet.<u>www.pentalift.com/dock-levelers.htm</u>

Pentalift Roll-Off Stop Lip Design

Pentalift Hydraulic Dock Levelers

Pentalift Mechanical Dock Levelers