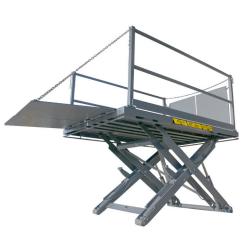

## Dock lifts

Dock lifts are an excellent means of simplifying loading functions and creating safer working conditions where loading docks don't exist or in conjunction with dock levelers to provide greater flexibility for a busy loading dock. Pentalift pitmounted and low-profile surface mounted dock lifts provide an increased service range eliminating the potential for unsafe loading operations due to severe height differences between ground level and the truck's trailer bed. Safer and more efficient than loading by ramp or by hand. Use the following link to go to the dock lift page on the internet.<u>www.pentalift.com/</u> elevating-docks.htm

HED Series Pit Mounted Dock Lift

LPE Series Surface Mounted Dock Lift