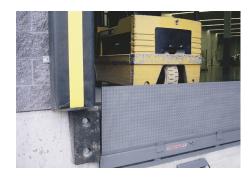

#### Hydraulic dock levelers

Pentalift hydraulic dock levelers provide superior value through prolonged, trouble-free performance. They are designed to provide the highest level of safety through automatic push button operation. The Pentalogic hydraulic manifold revolutionized hydraulic control circuitry by eliminating multiple valve assemblies, which can cause on-site adjustments, oil leaks, and hydraulic component failure. Pentalift dock levelers are designed to provide reliability, safety and performance. Use the following link to go to the dock leveler page on the internet.<u>www.pentalift.com/dock-levelers.htm</u>

Pentalift Roll-Off Stop Lip Design

Pentalift Hydraulic Dock Levelers

Pentalift Mechanical Dock Levelers