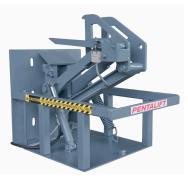

## Dock lifts

Dock lifts are an excellent means of simplifying loading functions and creating safer working conditions where loading docks don't exist or in conjunction with dock levelers to provide greater flexibility for a busy loading dock. Pentalift pitmounted and low-profile surface mounted dock lifts provide an increased service range eliminating the potential for unsafe loading operations due to severe height differences between ground level and the truck's trailer bed. Safer and more efficient than loading by ramp or by hand. Use the following link to go to the dock lift page on the internet.<u>www.pentalift.com/</u> elevating-docks.htm

HED Series Pit Mounted Dock Lift

LPE Series Surface Mounted Dock Lift