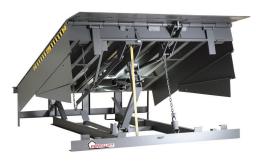

#### Hydraulic dock levelers

Pentalift hydraulic dock levelers provide superior value through prolonged, trouble-free performance. They are designed to provide the highest level of safety through automatic push button operation. The Pentalogic hydraulic manifold revolutionized hydraulic control circuitry by eliminating multiple valve assemblies, which can cause on-site adjustments, oil leaks, and hydraulic component failure. Pentalift dock levelers are designed to provide reliability, safety and performance. Use the following link to go to the dock leveler page on the internet.<u>www.pentalift.com/dock-levelers.htm</u>

Pentalift Roll-Off Stop Lip Design

Pentalift Hydraulic Dock Levelers

Pentalift Mechanical Dock Levelers