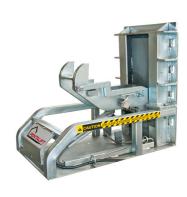

## Dock lifts

Dock lifts are an excellent means of simplifying loading functions and creating safer working conditions where loading docks don't exist or in conjunction with dock levelers to provide greater flexibility for a busy loading dock. Pentalift pitmounted and low-profile surface mounted dock lifts provide an increased service range eliminating the potential for unsafe loading operations due to severe height differences between ground level and the truck's trailer bed. Safer and more efficient than loading by ramp or by hand. Use the following link to go to the dock lift page on the internet.<u>www.pentalift.com/</u> elevating-docks.htm

HED Series Pit Mounted Dock Lift

LPE Series Surface Mounted Dock Lift