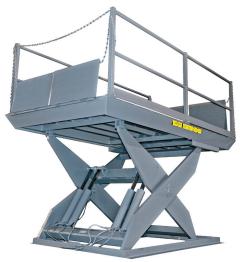

## Dock lifts

Dock lifts are an excellent means of simplifying loading functions and creating safer working conditions where loading docks don't exist or in conjunction with dock levelers to provide greater flexibility for a busy loading dock. Pentalift pitmounted and low-profile surface mounted dock lifts provide an increased service range eliminating the potential for unsafe loading operations due to severe height differences between ground level and the truck's trailer bed. Safer and more efficient than loading by ramp or by hand. Use the following link to go to the dock lift page on the internet.<u>www.pentalift.com/</u> elevating-docks.htm

HED Series Pit Mounted Dock Lift

LPE Series Surface Mounted Dock Lift