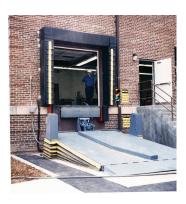

#### Hydraulic dock levelers

Pentalift hydraulic dock levelers provide superior value through prolonged, trouble-free performance. They are designed to provide the highest level of safety through automatic push button operation. The Pentalogic hydraulic manifold revolutionized hydraulic control circuitry by eliminating multiple valve assemblies, which can cause on-site adjustments, oil leaks, and hydraulic component failure. Pentalift dock levelers are designed to provide reliability, safety and performance. Use the following link to go to the dock leveler page on the internet.<u>www.pentalift.com/dock-levelers.htm</u>

Pentalift Roll-Off Stop Lip Design

Pentalift Hydraulic Dock Levelers

Pentalift Mechanical Dock Levelers