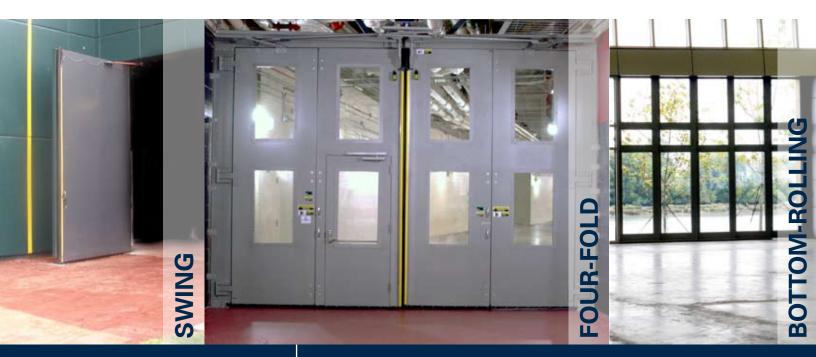

**Opening to Your Standards.** 

Four-Fold

**Bottom Rolling** 

Vertical Lift

Swing Doors

Top Hung Sliding

Door Engineering allows immense design flexibility by offering both customized and pre-engineered door system options. In addition, there is aesthetically pleasing fabrication and finishing alternatives. We have a door system to fit your specific needs in designing and building your sporting venue.