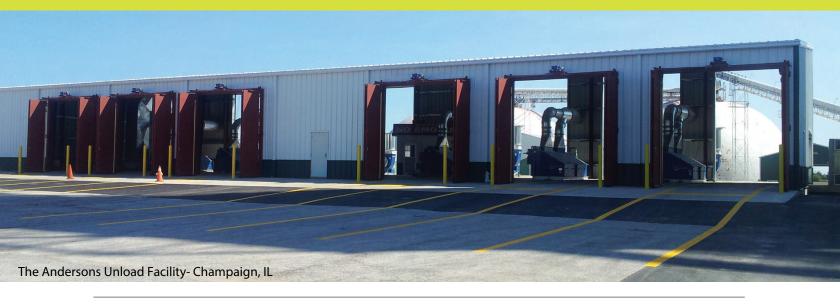

## **GRAIN FACILITIES**

Opening to Your Standards.

The advanced design and construction of the Four-Fold door make it a perfect solution for grain facilities. They are dependable, fast, low maintenance and provide a superior performance.

## SPEED

- Doors up to 16' wide open in under 7 seconds
- · Reduces wait time
- High speed especially important at facilities with dust control systems

## **Performance**

- Functions under high cycle and severe conditions such as weather and excessive dust
- Designed and tested for over 1 million cycles
- Horizontal Movement
- Easy manual operation
- Minimal maintenance
- High security
- Energy efficient