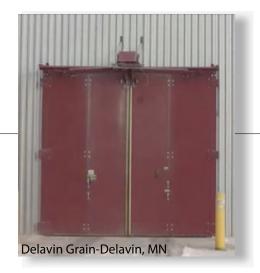

## Four-Fold Door System

The superior construction of the Four-Fold door system means it is built to last. The door panels are made from 14-gauge structural steel tube and sheeting and heavy duty hinges are used.

The Four-Fold door moves horizontally rather than vertically, letting the driver know the precise second the doorway is clear to exit. This allows a vehicle to pass thru more quickly and safely.