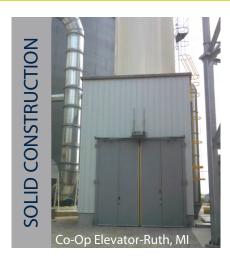

## Four-Fold Door System

The superior construction of the Four-Fold door system means it is built to last. The door panels are made from 14-gauge structural steel tube and sheeting and heavy duty hinges are used.

The Four-Fold door moves horizontally rather than vertically, letting the driver know the precise second the doorway is clear to exit. This allows a vehicle to pass thru more quickly and safely.