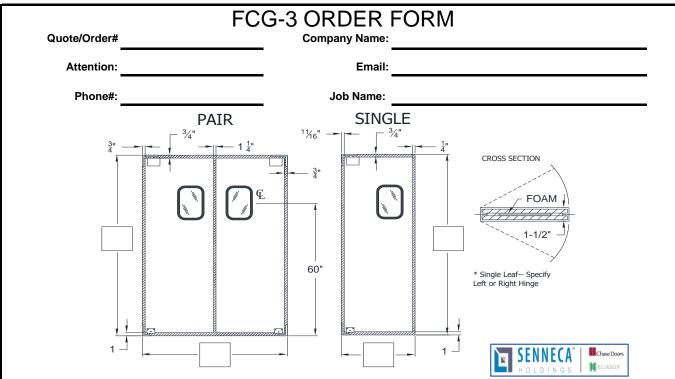

Fill in Opening Size in the Blanks Provided Above

**STANDARD SPECIFICATIONS:** Door body is a 1-1/2" composite wood inner door frame with foam core (No foam on door widths 23" and under), fully gasketed, metal clad. Full height stainless steel panels, both sides including hinge covers. 9" x 14" clear acrylic safety window set in black rubber molding. Door assembly includes the original "NO SPRING" Easy Swing® hinges and both 1/4" - 20 x 1" thread cutting screws and #14 -1-1/2" sheet metal/wood screws for jamb by others.

## SPECIFIC DETAILS FOR DOOR CONSTRUCTION:

| HANDING:                               | []Left []Right []Pair                                                                                                  |
|----------------------------------------|------------------------------------------------------------------------------------------------------------------------|
| WINDOW:                                | [ ] Standard 9" X 14" In Black Rubber Molding, Up 60" to Center of Window from Floor<br>[ ] Other:                     |
| JAMB GUARD:                            | [] 3" X 9" [] 5" X 18" [] None                                                                                         |
| PLATE:                                 | Specify Height:<br>Color/Material: [] Stainless Steel [] Galvanized Steel [] Black ABS [] Other                        |
| BUMPER:                                | Standard Black Tear Drop Polyethylene, Height: [ ] 12 [ ] 18 [ ] 24 [ ] 30 [ ] 36 [ ] 42<br>Aluminum Bumper Strip: [ ] |
| OTHER SPECIFICATIONS:                  |                                                                                                                        |
| APPROVED BY: DATE: Eliason Corporation |                                                                                                                        |
|                                        |                                                                                                                        |