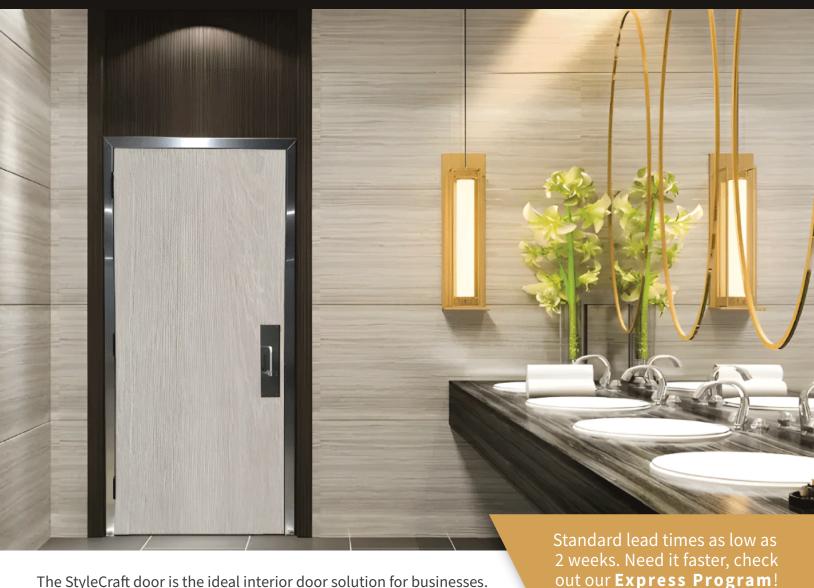

# Single-Acting Flush Wood Core Door

Sleek and classic with countless high pressure laminate choices to compliment your décor.

The StyleCraft door is the ideal interior door solution for businesses.

With exceptional quality, durability, and customizable options, this door is perfect for multi-stall restrooms and utility closets. Excelling after

1 million cycles, its 5-ply design, including high-quality HPL facing on all sides, ensures proven strength.

With over 20 laminate choices and the option for custom designs, the StyleCraft door can be tailored to match any environment's aesthetics, making it the perfect choice for businesses seeking a reliable and visually appealing interior door solution.

### **DOOR PANEL**

StyleCraft is designed with a 5-ply core with laminate adhered to the faces and all edges of the door. Eliason uses high quality HPL that is available in over 20 laminate choices and the ability to customize to your choosing. The leading edge of the door is beveled to allow for smooth operation.