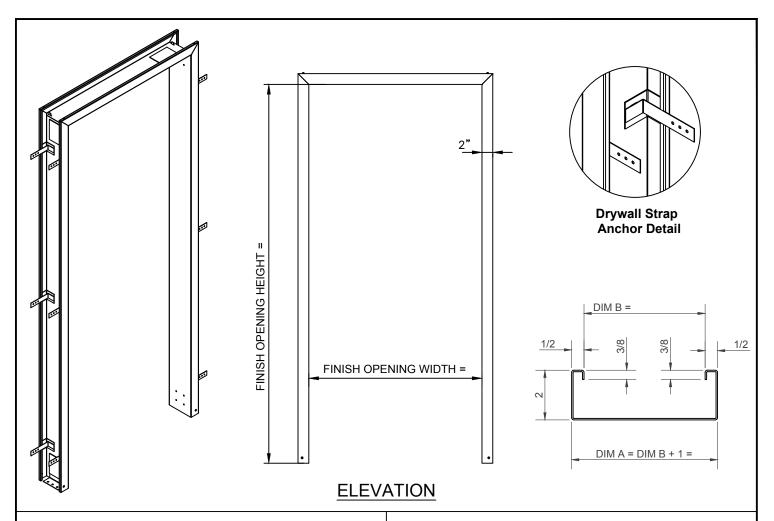

## **Finished Opening Size**

Finish Opening Width = Finish Opening Height =

### **Rough Opening Size**

finish opening width  $+ 4 \frac{1}{2}$ " = finish opening height + 2 1/4" =

### **Frame Size**

Frame Throat "Dim B": Frame Width "Dim A":

### **Frame Construction**

Welded Corners

Unit(s) Required:

Door Model #:

**Misc Notes:** 