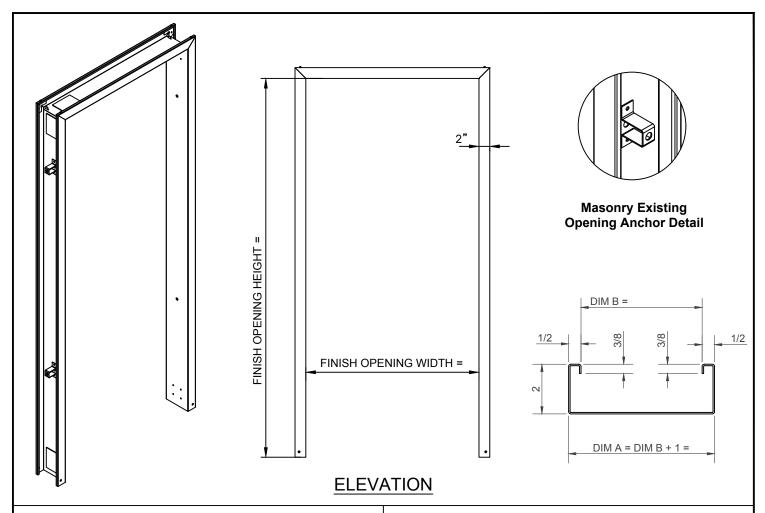

## **Finished Opening Size**

Finish Opening Width = Finish Opening Height =

#### **Rough Opening Size**

finish opening width + 4 1/2" = finish opening height + 2 1/4" =

#### **Frame Size**

Frame Throat "Dim B": Frame Width "Dim A":