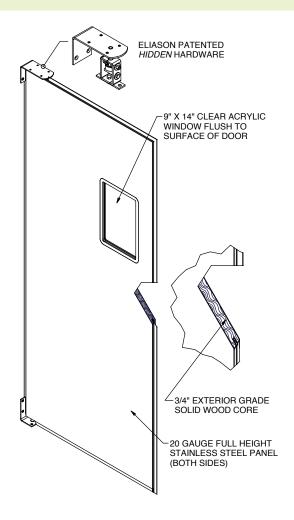

### UNIQUE, CONTEMPORARY APPEARANCE

This very attractive traffic door provides the best of all worlds in a stainless steel clad door for restaurant and food service applications. It is constructed of 7-ply exterior grade plywood and clad full height on both sides with 20 gauge stainless steel. Standard scratch-resistant 9" x 14" acrylic vision panels are installed flush to the surface of the door panel to provide a very sleek appearance. These doors operate on our unique patented "Hidden Hinge" system. The hinge is mounted on the back side of the door panel, hidden from customer view and operates on the same design principle as our Easy Swing® Hinge - pioneered by Eliason more than thirty years ago. Custom size windows, impact plates, easy spring bumpers and other options are available.

### Specifications

DOOR BODY: Constructed of 7-ply exterior grade plywood and clad full height on both sides with 20 guage stainless steel.

FINISH: EHH-3 doors are clad on both sides with 20 guage stainless steel.

WINDOWS: Scratch-resistant 9" x 14" acrylic vision panels are installed flush to the surface.

HINGES: EHH-3 doors are supplied with the Eliason patented Hidden Hardware.

Over 60 Years Strong • www.eliasoncorp.com • (800) 828-3655