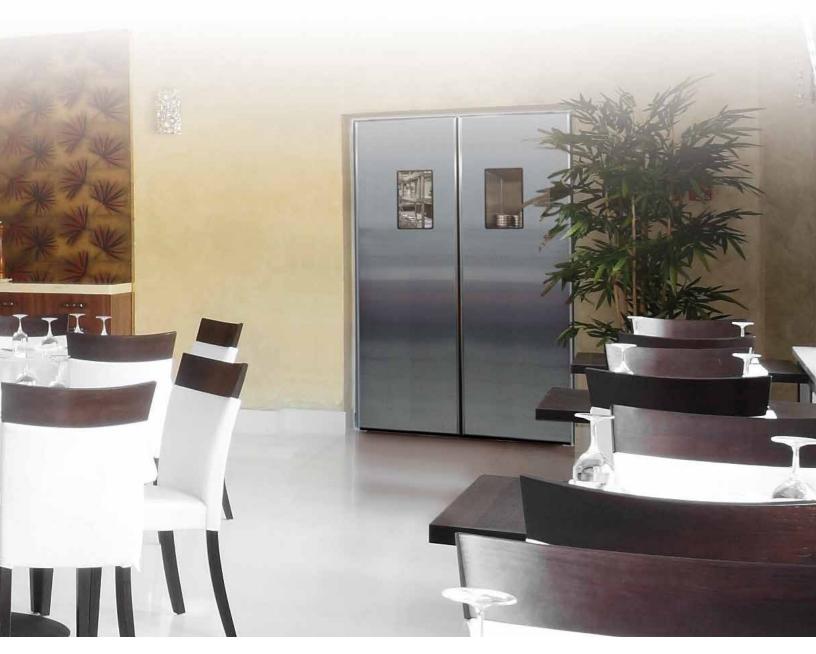

### UNIQUE, CONTEMPORARY APPEARANCE

This very attractive traffic door provides the best of all worlds in a stainless steel clad door for restaurant and food service applications. It is constructed of 7-ply exterior grade plywood and clad full height on both sides with 20 gauge stainless steel. Standard scratch-resistant 9" x 14" acrylic vision panels are installed flush to the surface of the door panel to provide a very sleek appearance. These doors operate on our unique patented "Hidden Hinge" system. The hinge is mounted on the back side of the door panel, hidden from customer view and operates on the same design principle as our Easy Swing® Hinge - pioneered by Eliason more than thirty years ago. Custom size windows, impact plates, easy spring bumpers and other options are available.

### Unique, contemporary appearance

- Eliason EHH-3 doors feature our exclusive patented "Hidden Hinge" system, providing a unique, contemporary appearance.
- EHH-3 doors are built tough and feature full height 20 gauge stainless steel exteriors with scratch-resistant flush mounted acrylic vision panels.
- Eliason EHH-3 doors feature our Hidden Hinge System, which is based on our Easy Swing® hinge - the easiest to install, smoothest operating, most reliable double acting door hinge available.
- The sleek appearance makes the EHH-3 the perfect choice for restaurants, banquet halls, country clubs, and hotels.